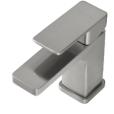

## Mia2

## Basin Mixer All Pressure

**MI2 BASMAP BLK** 

**MI2 BASMAP BN** 

Code: MI2 BASMAP

Black

**MI2 BASMAP GM** Gunmetal

**Brushed Nickel** 

Finish: Chrome

Spout: Fixed

Water Outlet: M24 cache Aerator with PCA supplied

**Stainless Steel Inlet Hoses:** 

Hot: Size: M12 x 1/2" BSP

Length: 400mm

Cold: Size: M12 x 1/2" BSP

Length: 400mm

Base plate supplied with custom flat seal