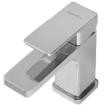

## Basin Mixer All Pressure

**MI2 BASMAP BLK** 

**MI2 BASMAP BN** 

Code: MI2 BASMAP

Black

**MI2 BASMAP GM** Gunmetal

**Brushed Nickel** 

Finish: Chrome