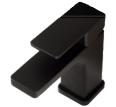

## Basin Mixer All Pressure

**MI2 BASMAP BLK** 

**MI2 BASMAP BN** 

Code: MI2 BASMAP

Black

**MI2 BASMAP GM** Gunmetal

**Brushed Nickel** 

Finish: Chrome