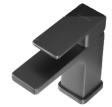

## Basin Mixer All Pressure

**MI2 BASMAP BLK** 

**MI2 BASMAP BN** 

Code: MI2 BASMAP

Black

**MI2 BASMAP GM** Gunmetal

**Brushed Nickel** 

Finish: Chrome