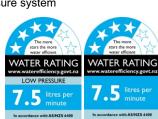

Mounting Hardware: Stud: 1 x 8mm

Nut: 11mm AF Horseshoe washer

Max Bench Thickness: 40mm

Installation Hole Diameter: Minimum:

Maximum: 35mm

Raised base high O-ring Cartridge: Kerox 35mm

Flow Control:7 ℓ/min PCA suppliedfor regulated flow with mains pressure system

Max hot @ 35kPa = 6.8 l/min

## Suitable for low/unequal & mains pressure systems

Recommended Operational Pressure Range: 35 - 600 kPa Maximum Operating Temp: 80°C Never to Exceed: 1000 kPa