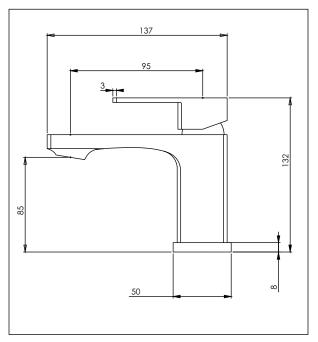

Spout: Fixed

Water Outlet: M24 cache Aerator with PCA supplied

**Stainless Steel Inlet Hoses:** 

Hot: Size: M12 x 1/2" BSP

Length: 400mm

Cold: Size: M12 x 1/2" BSP

Length: 400mm

Base plate supplied with custom flat seal

Mounting Hardware: Stud: 1 x 8mm

Nut: 11mm AF Horseshoe washer

Max Bench Thickness: 40mm

Installation Hole Diameter: Minimum:

Maximum: 35mm

Raised base high O-ring Cartridge: Kerox 35mm

Flow Control:7 ℓ/min PCA suppliedfor regulated flow with mains pressure system

Max hot @ 35kPa = 6.8 l/min