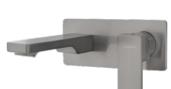

## Mia2

## 2 Hole Wall Mounted Basin Mixer

**Spout:** Fixed, Side profile thickness = 14mm and 28mm

Reach of Spout: 154mm

Length: 169mm

Faceplate Dimensions: 200mm (length) x 80mm (width) x 4mm (thickness)

Backset: Minimum: 52mm Maximum: 60mm