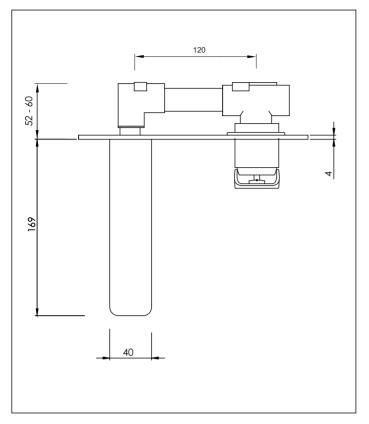

## 2 Hole Wall Mounted Basin Mixer

**Spout:** Fixed, Side profile thickness = 14mm and 28mm

Reach of Spout: 154mm

Length: 169mm

Faceplate Dimensions: 200mm (length) x 80mm (width) x 4mm (thickness)

Backset: Minimum: 52mm Maximum: 60mm

Water Inlets: 1/2" BSP female. Right hand side = cold. Below Mixer = Hot

Water Outlet: M24 Cache Aerator

Installation Hole Size: 55mm (H) x 170mm (W)

Cartridge: Mondo 35K Flat base

Flow Control: 7 1/min PCA fitted for regulated flow with mains pressure system