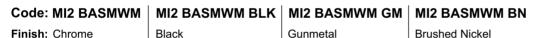

## Mia2

## 2 Hole Wall Mounted Basin Mixer







**Spout:** Fixed, Side profile thickness = 14mm and 28mm

Reach of Spout: 154mm

Length: 169mm

Faceplate Dimensions: 200mm (length) x 80mm (width) x 4mm (thickness)

Backset: Minimum: 52mm Maximum: 60mm

Water Inlets: 1/2" BSP female. Right hand side = cold. Below Mixer = Hot

Water Outlet: M24 Cache Aerator

Installation Hole Size: 55mm (H) x 170mm (W)

Cartridge: Mondo 35K Flat base

Flow Control: 7 1/min PCA fitted for regulated flow with mains pressure system

Max Hot @ 35kPa = 8.0 \/min

## Suitable for mains pressure only

Recommended Operational Pressure Range: 150 - 600 kPa Maximum Operating Temp: 80°C Never to Exceed: 1000 kPa





Aquatica NZ Limited 9 Saunders Place, Avondale, Auckland. Tel: 09-828 2068, Fax: 09-828 2069

Email: info@aquatica.co.nz or visit our website:

www.