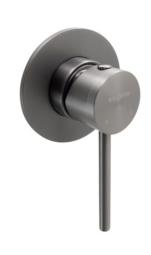

## **Shower Mixer 40mm**

Code:CC SHM40 BSCC SHM40 GMCC SHM40 BLKCC SHM40 BGCC SHM40 MFinish:Brushed StainlessBrushed GoldMirror Finish

**Faceplate:** 95mm(diameter) x 4mm thick **Backset**: (Mounting Minimum: 50mm board to front of lining) Maximum:75mm