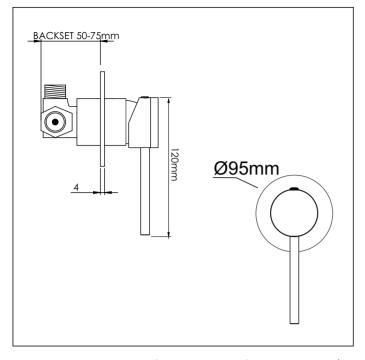

## **Shower Mixer 40mm**

Code:CC SHM40 BSCC SHM40 GMCC SHM40 BLKCC SHM40 BGCC SHM40 MFinish:Brushed StainlessBrushed GoldMirror Finish

**Faceplate:** 95mm(diameter) x 4mm thick **Backset**: (Mounting Minimum: 50mm board to front of lining) Maximum:75mm

Installation Hole Diameter: Minimum: 46mm  $\varnothing$ 

Maximum: 80mm Ø

Inlets: 1/2" BSP male
Outlet: Upper: 1/2" BSP male
Cartridge: Kerox 40KH Flat base
Finish/Material Specifications:

· Handle is Made from 100% solid stainless steel