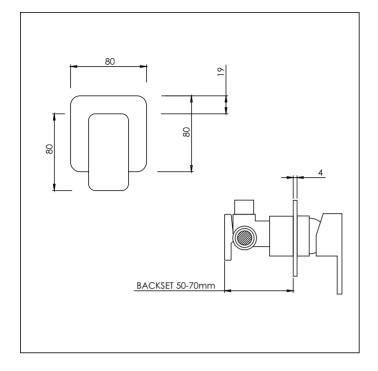

Barrel Diameter: 42mm

Faceplate: 80mm(w) x 80mm(h) x 4mm thick

Backset: (Mounting Minimum: 50mm board to front of lining) Maximum: 70mm

Installation Hole Diameter: Minimum: 42mm Maximum: 65mm

| Inlets:    | 1/2" BSP male |
|------------|---------------|
| Outlet:    | 1/2" BSP male |
| Cartridge: | SP CART35 K   |

## Suitable for mains pressure only Recommended Operational Pressure Range: 150 - 600 kPa

Recommended Operational Pressure Range: 150 - 600 kPa Maximum Operating Temp: 80°C Never to Exceed: 1000 kPa No WELS rating required