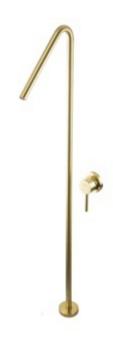

### Circo

# Bath Filler with Shower Mixer

KIWI OWNED COMPANY

**Aquatica NZ Limited** 9 Saunders Place,

Email: info@aquatica.co.nz or visit our website:

www.aquatica.co.nz

© copyright Aquatica 2019

Avondale, Auckland. Tel: 09-828 2068,

Fax: 09-828 2069

aquatica

Code: cc bathfiller shm bs cc bathfiller shm gm cc bathfiller shm bg cc bathfiller shm bg cc bathfiller shm m blk cc bathfille

Bathfiller:

Water Outlet: M22 Ring with Aerator

Water Inlet: 1/2" BSP male

Mounting hardware: 1/2" BSP male Stainless steel spigot with M5 Locking screw

Installation Hole: Minimum: 24mm Ø

**Installation Recommendation:** Female 1/2" BSP connection should be flush with the finished floor level Spigot screws into female 1/2" BSP connection from floor. Spout with mounting plate pushes onto spigot Spout locks onto spigot with M5 locking screw. Mounting plate fixed to floor (3 Holes). Fit cover plate.

Cover Plate: 80mm diameter x 15mm thick

Reach: 220mm

Height: 1145 (963mm at Aerator)

#### Finish/Material Specifications:

- · Bath Spout, Shower Mixer Body and Handle are Made from 100% stainless steel (Lead free)
- (M) Mirror finish is achieved through polishing the stainless to a mirror-like shine.
- · Black finish is electroplated
- The Gun Metal and Brushed Gold finish are PVD (Physical Vapour Desposition)

#### **Shower Mixer:**

Shower Mixer Faceplate: 65mm diameter x 12.5mm thick

**Backset**: (Mounting Minimum: 40mm board to front of lining) Maximum:65mm

Installation Hole Diameter: Minimum: 42mm

Maximum: 50mm

Inlets: 1/2" BSP female
Outlet: 1/2" BSP female
Cartridge: Mondo 35K Flat base
Max Hot @ 35kPa = 7.2 \lambda/min

Note: 2 year warranty on coloured finish

Suitable for mains pressure only

Recommended Operational Pressure Range: 150 - 600 kPa Maximum Operating Temp: 80°C Never to Exceed: 1000 kPa