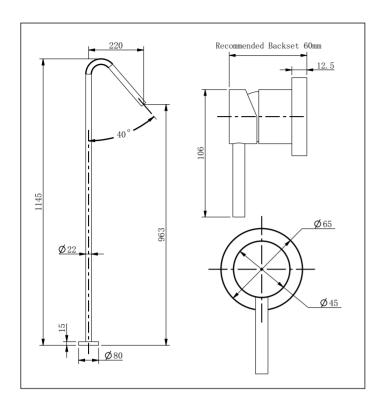

Fax: 09-828 2069

aquatica

Code: cc bathfiller shm bs cc bathfiller shm gm cc bathfiller shm bg cc bathfiller shm bg cc bathfiller shm m blk cc bathfille

Bathfiller:

Water Outlet: M22 Ring with Aerator

Water Inlet: 1/2" BSP male

Mounting hardware: 1/2" BSP male Stainless steel spigot with M5 Locking screw

Installation Hole: Minimum: 24mm Ø

**Installation Recommendation:** Female 1/2" BSP connection should be flush with the finished floor level Spigot screws into female 1/2" BSP connection from floor. Spout with mounting plate pushes onto spigot Spout locks onto spigot with M5 locking screw. Mounting plate fixed to floor (3 Holes). Fit cover plate.

Cover Plate: 80mm diameter x 15mm thick

Reach: 220mm

Height: 1145 (963mm at Aerator)

#### **Shower Mixer:**

Shower Mixer Faceplate: 65mm diameter x 12.5mm thick

**Backset**: (Mounting Minimum: 40mm board to front of lining) Maximum:65mm

Installation Hole Diameter: Minimum: 42mm

Maximum: 50mm

Inlets: 1/2" BSP female
Outlet: 1/2" BSP female
Cartridge: Mondo 35K Flat base
Max Hot @ 35kPa = 7.2 \lambda/min

Note: 2 year warranty on coloured finish

Suitable for mains pressure only

Recommended Operational Pressure Range: 150 - 600 kPa Maximum Operating Temp: 80°C Never to Exceed: 1000 kPa