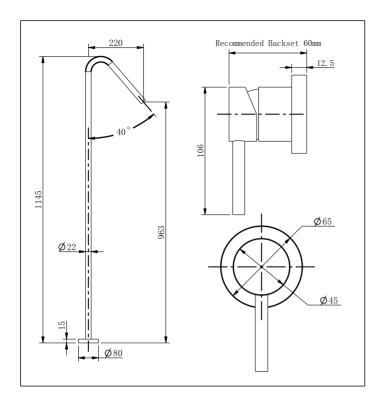

Fax: 09-828 2069

aquatica

Code: cc bathfiller shm bs cc bathfiller shm gm cc bathfiller shm bg cc bathfiller shm bg cc bathfiller shm m blk cc bathfille

Bathfiller:

Water Outlet: M22 Ring with Aerator

Water Inlet: 1/2" BSP male

Mounting hardware: 1/2" BSP male Stainless steel spigot with M5 Locking screw

Installation Hole: Minimum: 24mm Ø

**Installation Recommendation:** Female 1/2" BSP connection should be flush with the finished floor level Spigot screws into female 1/2" BSP connection from floor. Spout with mounting plate pushes onto spigot Spout locks onto spigot with M5 locking screw. Mounting plate fixed to floor (3 Holes). Fit cover plate.

Cover Plate: 80mm diameter x 15mm thick

Reach: 220mm

Height: 1145 (963mm at Aerator)

#### **Shower Mixer:**

Shower Mixer Faceplate: 65mm diameter x 12.5mm thick

**Backset**: (Mounting Minimum: 40mm board to front of lining) Maximum:65mm

Installation Hole Diameter: Minimum: 42mm

Maximum: 50mm

Inlets: 1/2" BSP female
Outlet: 1/2" BSP female
Cartridge: Mondo 35K Flat base
Max Hot @ 35kPa = 7.2 \lambda/min

Note: 2 year warranty on coloured finish

Suitable for mains pressure only

Recommended Operational Pressure Range: 150 - 600 kPa Maximum Operating Temp: 80°C Never to Exceed: 1000 kPa