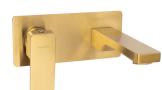

# Basin Mixer Wall Mounted

Code: MI2 BASMWM MI2 BASMWM BLK MI2 BASMWM BN MI2 BASMWM BG MI2 BASMWM GM Black Brushed Nickel **Brushed Gold** Gun Metal Finish: Chrome

**Spout:** Fixed, Side profile thickness = 14mm and 28mm