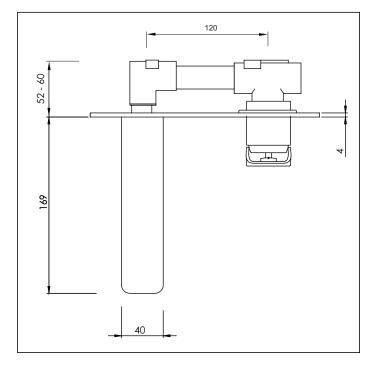

# Basin Mixer Wall Mounted

Code: MI2 BASMWM MI2 BASMWM BLK MI2 BASMWM BN MI2 BASMWM BG MI2 BASMWM GM Black Brushed Nickel **Brushed Gold** Gun Metal Finish: Chrome

**Spout:** Fixed, Side profile thickness = 14mm and 28mm

Reach of Spout: 154mm

Length: 169mm

Faceplate Dimensions: 200mm (length) x 80mm (width) x 4mm (thickness)

Backset: Minimum: 52mm Maximum: 60mm

Water Inlets: 1/2" BSP female. Right hand side = cold. Below Mixer = Hot

Water Outlet: M24 Cache Aerator

Installation Hole Size: 55mm (H) x 170mm (W)

Cartridge: SP CART35 K

Flow Control: 7 ℓ/min PCA fitted for regulated flow with mains pressure system

Max Hot @ 35kPa = 8.0 ℓ/min