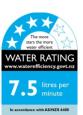

Water Outlet: M24 Cache Aerator

Installation Hole Size: 55mm (H) x 170mm (W)

Cartridge: SP CART35 K

Flow Control: 7 ℓ/min PCA fitted for regulated flow with mains pressure system

Max Hot @ 35kPa = 8.0 ℓ/min