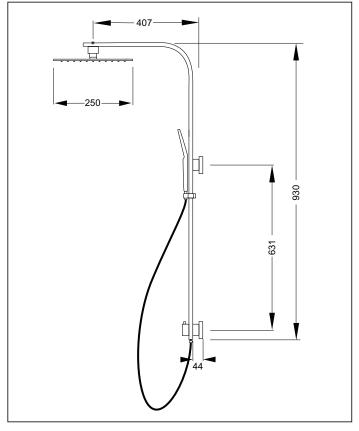

# **Shower Centre Square**

Code: PR SHC SQ

Finish: Chrome

PR SHC SQ BLK
Black

PR SHC SQ BN
Brushed Nickel

PR SHC SQ BG
Brushed Gold

PR SHC SQ GM
Gun Metal

Rail: Rectangular 50 X 15mm
Height Total: 930mm
Brass with Chrome coating
Clamp: Twist to lock
Centre to centre: 631

**Divertor:** Twist to divert

End posts: Ø35mm with 50mm covers

Rain head: Single spray square 250mm x 250mm

Standard spray pattern

Shower Head: Multi spray

Press button to switch spray functions: Standard, mist and combined

Size: 125mm diameter

Spray Hose: Coloured PVC narrow bore

Length: 1.5m

Swivel

Wall elbow: Built into lower mounting point with 1/2" BSP female inlet Flow control: 2x PCW 9 ℓ/min ± 10% nominal flow from 100 kPa onwards

Notes: Requires a shower mixer

No soap dish

### Suitable for mains pressure only

Recommended Operational Pressure Range: 150 - 600 kPa Maximum Operating Temp: 80°C Never to Exceed: 1000 kPa